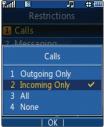

# **Restricting Calls**

Lending your phone to a friend or colleague? The UX300 allows you the freedom to restrict features for the ultimate in flexibility.

- Press the Left Soft Key for Menu, then select Settings (9) and Security (3).
- 2. Enter the lock code (by default, the last four digits of your phone number) and press or.
- 3. Select Restrictions (2), then Calls (1).
- Select a restriction and press OK